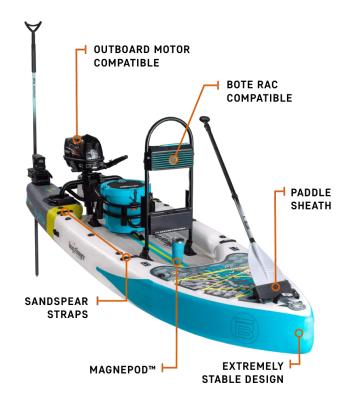

### **6HP Outboard Motor**

Go as far as the fishing takes you! With our included 4 gallon gas tank, you can motor around the bays and bayous for over 10 hours on a single tank. The internal tank gives you an extra 40 minutes of back up.

#### The Center Rac

It acts like a center console. Use it to stand up and support yourself. It has two rod holders, one on either side and a foam tackle caddy to quickly trade out gear.

## The Sand Spear

Set up includes a sturdy 8 ft. sand spear. Get into any tight space you want and drop the spear through the attached sheath to stay in place. When you're back on the move, secure it to the deck with the mounted straps.

#### The Seat and Rac

This is genius- the seat is a 5 gallon cooler which is held in place with the bucket rac.

Fill it with a bag of ice so you can use it for your snacks and drinks or use it as your fish catch for the day. The Bucket Rac holds the cooler in place and it's designed to hold 4 additional rods. This gives you options you to set up multiple poles for the day.

## The Paddle and Sheath

When you get to your desired fishing spot, turn off the motor and move into place with the adjustable paddle. It's conveniently mounted at the front of the vessel in a sheath that holds it in place for easy use and return.