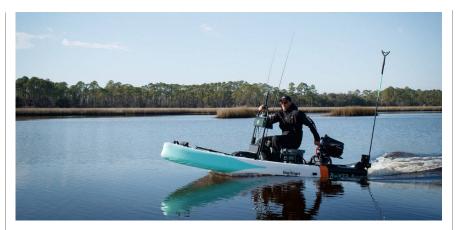

## 12'6" Inflatable Micro Skiff

It's a skiff, it's motorized, it's outfitted and it's cool. The Bote 12'6" skiff is exclusive at Swell Ride and you can rent it for a full day or half day. The Bote skiff comes fully equipped for your day of battle on the water. At 12.6 feet long, 3 1/3 feet wide and 11 inches thick, this is a true stable boat perfect for the the waterways of Pensacola. The Bote Skiff is designed for all skill levels and is the only skiff fishing experience for rent in Pensacola.

Portable Fun for Everyone!® www.swellride.net

Call or Text 850-748-2882

The Aero Skiff is tuff as nails and built for adventure. All Bote Inflatables are made with "Drop Stitch" technology, meaning a cross section would show thousands of strands from top to bottom. This allows for multiple chambers and prevents over inflation. If by chance you ran into a spike, it wouldn't sink because other chambers would remain inflated.